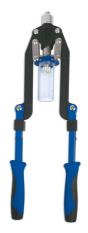

## Heavy Duty Riveter and Riv Nut Tool

Heavy duty long handled riveter and RivNut tool, suitable for alloy and stainless steel rivets.

## **Additional Information**

- Two handed operation for extra leverage, with built-in used rivets container.
- Suitable for: 2.4, 3.2, 4.0, 4.8, 6.4mm rivets.
- Suitable for: M4, M5, M6, M8, M10 nut rivets.
- Nut Rivets & Rivets available separately, please See Laser Part Nos. 0981 0983, 3643 3644 & 1800 1802. Connect offer sets of assorted rivets, please see Part Nos. 31843 & 31844.