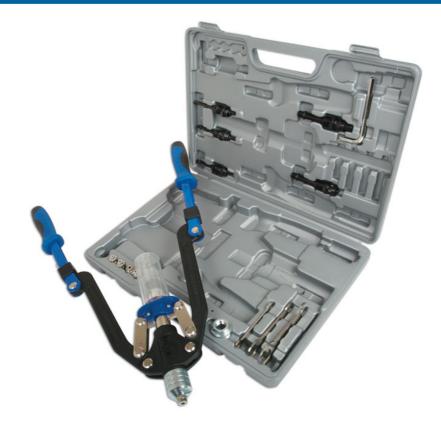

## Heavy Duty Riveter and Riv Nut Tool

Heavy duty long handled riveter and RivNut tool, suitable for alloy and stainless steel rivets.

## **Additional Information**

- Two handed operation for extra leverage, with built-in used rivets container.
- Suitable for: 2.4, 3.2, 4.0, 4.8, 6.4mm rivets.
- Suitable for: M4, M5, M6, M8, M10 nut rivets.
- Nut Rivets & Rivets available separately, please See Laser Part Nos. 0981 0983, 3643 3644 & 1800 1802. Connect offer sets of assorted rivets, please see Part Nos. 31843 & 31844.

LASER Kamasa Gunson Connect

• Spare Mandrils available - please see Laser Part Nos. 2770 (M4), 2771 (M5), 2772 (M6).

http://lasertools.co.uk/product/2478

Distributed by The Tool Connection Ltd. (ineton Road | Southam | Warwickshire | CV47 0DR '| +44 (0) 1926 815 000 F | +44 (0) 1926 815 888 ! info@to\_connection could wave toolconnection c