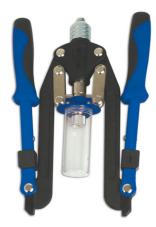

## Heavy Duty Riveter and Riv Nut Tool

Heavy duty long handled riveter and RivNut tool, suitable for alloy and stainless steel rivets.

## **Additional Information**

- Two handed operation for extra leverage, with built-in used rivets container.
- Suitable for: 2.4, 3.2, 4.0, 4.8, 6.4mm rivets.
- Suitable for: M4, M5, M6, M8, M10 nut rivets.
- Nut Rivets & Rivets available separately, please See Laser Part Nos. 0981 0983, 3643 3644 & 1800 1802. Connect offer sets of assorted rivets, please see Part Nos. 31843 & 31844.